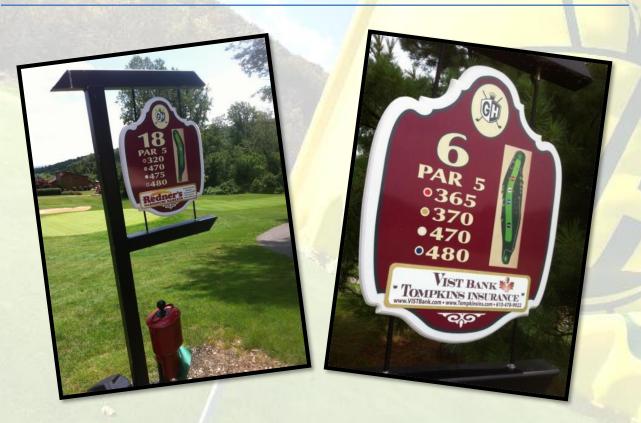

#### Two-Year Sponsorship: \$2,000 (save \$100 for 2-year deal)

These well-constructed, weather resistant signs will seamlessly include your company's logo and pertinent information. The full sign dimensions are 19 X 24 inches and include a map layout of the hole as well as yardage and par information.