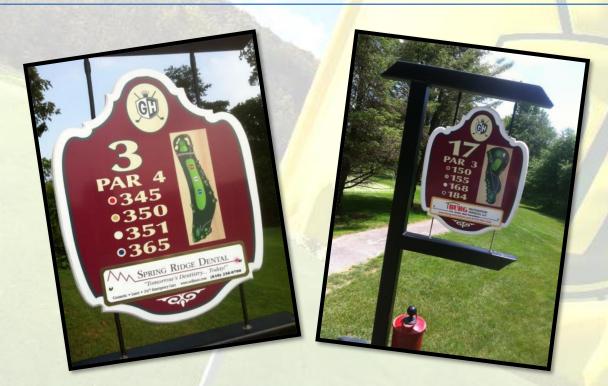

#### Two-Year Sponsorship: \$2,000 (save \$100 for 2-year deal)

These well-constructed, weather resistant signs will seamlessly include your company's logo and pertinent information. The full sign dimensions are 19 X 24 inches and include a map layout of the hole as well as yardage and par information.