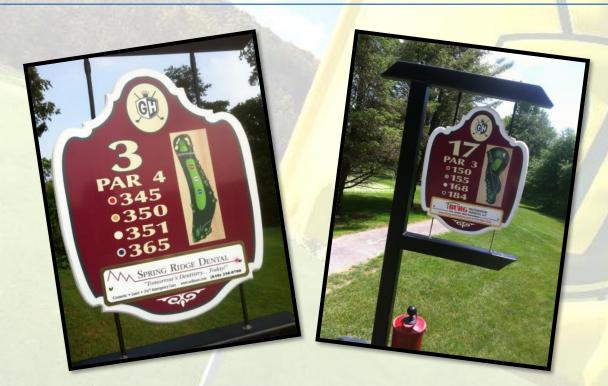

#### Two-Year Sponsorship: \$2,000 (save \$100 for 2-year deal)

These well-constructed, weather resistant signs will seamlessly include your company's logo and pertinent information. The full sign dimensions are 19 X 24 inches and include a map layout of the hole as well as yardage and par information.

### 2025-2026 Corporate Tee Sign Sponsorship