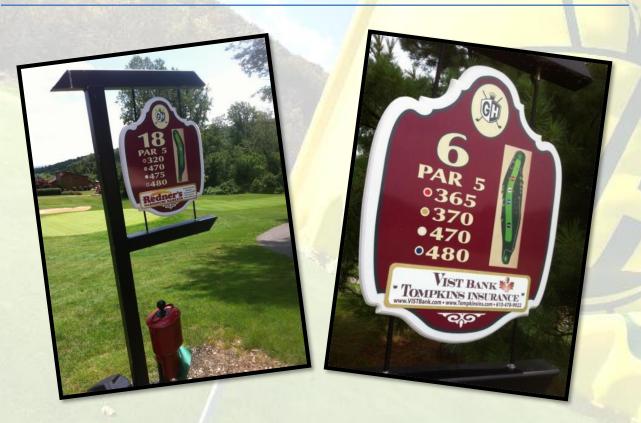

#### Two-Year Sponsorship: \$2,000 (save \$100 for 2-year deal)

These well-constructed, weather resistant signs will seamlessly include your company's logo and pertinent information. The full sign dimensions are 19 X 24 inches and include a map layout of the hole as well as yardage and par information.

### 2025-2026 Corporate Tee Sign Sponsorship