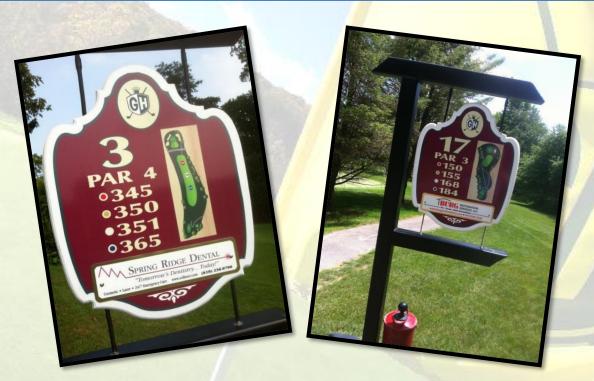

## **Sponsorship Package Prices**

One-Year Sponsorship: \$1,050.00

Two-Year Sponsorship: \$2,000 (save \$100 for 2-year deal)

These well-constructed, weather resistant signs will seamlessly include your company's logo and pertinent information. The full sign dimensions are 19 X 24 inches and include a map layout of the hole as well as yardage and par information.