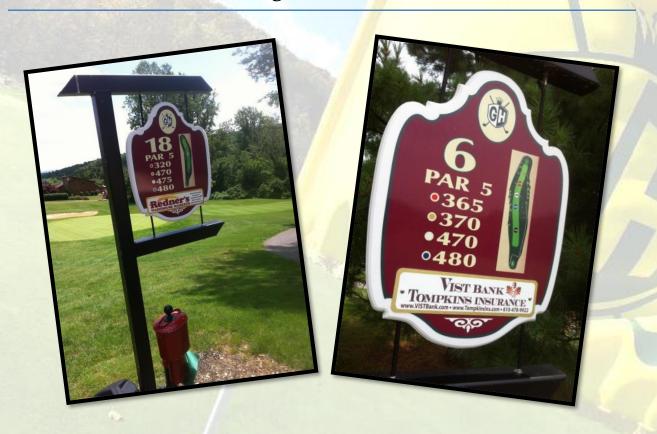

## **Sponsorship Package Prices**

One-Year Sponsorship: \$1,050.00

Two-Year Sponsorship: \$2,000 (save \$100 for 2-year deal)

These well-constructed, weather resistant signs will seamlessly include your company's logo and pertinent information. The full sign dimensions are 19 X 24 inches and include a map layout of the hole as well as yardage and par information.